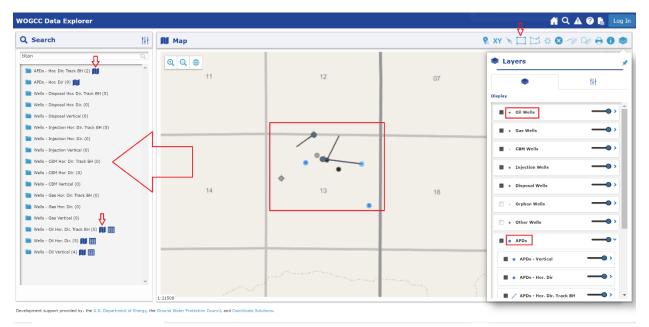

# Layer Controls

The GIS includes tools for displaying the layer legends, applying visible layers, and applying selectable layers.

# To view the layer legends and apply a visible layer:

- Click the Layers icon
  - $_{\odot}$   $\,$  To toggle the Layers menu's continual visibility, click the Pin/Unpin icon  $\,$   $^{ imes}$
- Click on the Visible tab
- Click the appropriate checkbox to toggle the layer's visibility

Visible indicates whether or not the layer is currently displayed in the map. For each non-base map layer, there is a parent checkbox that controls the visibility for all layers for that grouping. Users also have the ability to toggle on and off the visibility for each child-layer.