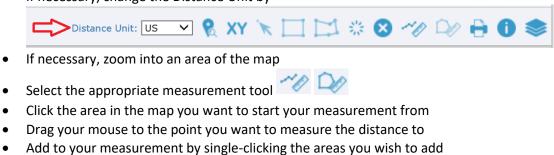

#### To measure a distance or area:

- Click the Measure Distance icon *Measure Area icon*
- If necessary, change the Distance Unit by

• Double-click the left mouse button to end your measurement