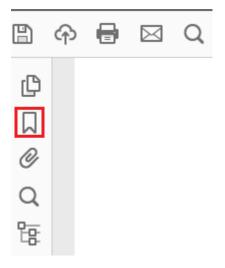

# System Overview

Thank you for utilizing the WOGCC Data Explorer system. To view the contents of the help manual, reference the Table of Contents, or enable the Bookmark pane by clicking on the Bookmark icon, then clicking the sub-topic you wish to view.