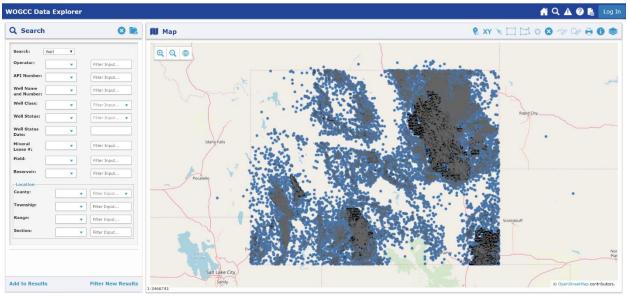

# Page Layout

Upon accessing the Data Explorer system, you are presented with two panes: a Search pane and an interactive Map (GIS) pane. From the search pane, users can open a List Results pane that displays a summary list of the search results and a Details pane, which displays detailed information for selected records.

# Search Pane

The search pane is comprised of a search engine with a filter search or full text search option. Upon successful return of records, the search pane will be populated with a list, organized in a tree view structure, of all records that met the search criteria.

# Map Pane

The interactive map pane displays a map of data layers, such as wells and their associated tracks, APDs, and sample locations. With the various tools, a user can zoom in and out of the map, select and identify features, control which data layers are displayed, and more. Additionally, when a record is selected in the tree view, the corresponding feature is also selected in the map and the map automatically zooms to that feature.