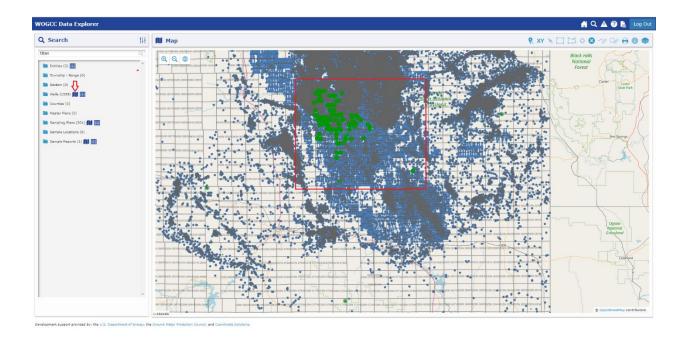

# Page Layout

Upon accessing the Data Explorer system, you are presented with two panes: a Search pane and an interactive Map (GIS) pane. From the search pane, users can open a List Results pane that displays a summary list of the search results and a Details pane, which displays detailed information for selected records.

# Map Pane

The interactive map pane displays a map of data layers, such as wells and their associated tracks, APDs, and sample locations. With the various tools, a user can zoom in and out of the map, select and identify features, control which data layers are displayed, and more. Additionally, when a record is selected in the tree view, the corresponding feature is also selected in the map and the map automatically zooms to that feature.