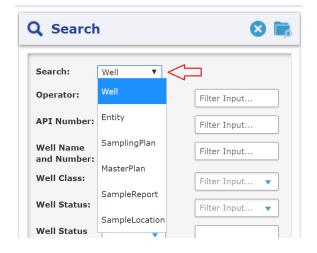

#### Filter Search

With the filter search, you can select specific database table fields, such as well class, well status, and/or operator name, by which to search and filter data. If searching by API Number, you must search without dashes – E.g. search for "4900941531", instead of "49-009-41531".

By default, the filter search option presents well-related filters. You can change the dataset to search by selecting another option in the Search dropdown box.