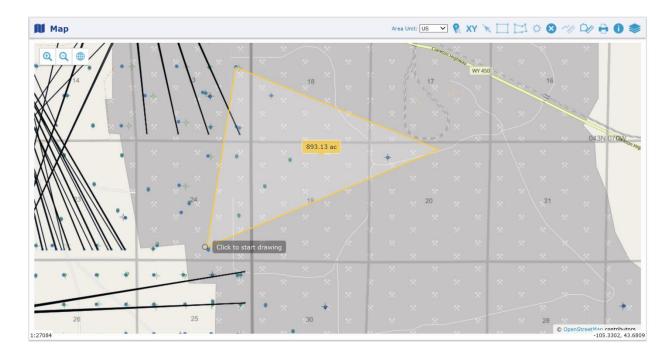

#### To measure a distance or area:

- Click the Measure Distance icon *Measure Area icon*
- If necessary, change the Distance Unit by

• Double-click the left mouse button to end your measurement