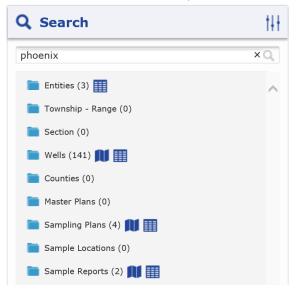

# Search Pane

The search pane is comprised of a search engine with a filter search or full text search option. Upon successful return of records, the search pane will be populated with a list, organized in a tree view structure, of all records that met the search criteria.

# Understanding the Tree View

When a search is executed the results are returned in a tree view. The total number of records returned for each branch will be displayed at the end of the branch's label.

- Clicking a branch expands the node to display the search result records. Clicking the branch again collapses the node.
- Clicking the Show In List icon IIII opens a summary list of the search results for that branch in a new browser tab, which can then be exported as a CSV file.
- Clicking the Show In Map icon 📕 highlights the search results for that branch in the map pane.