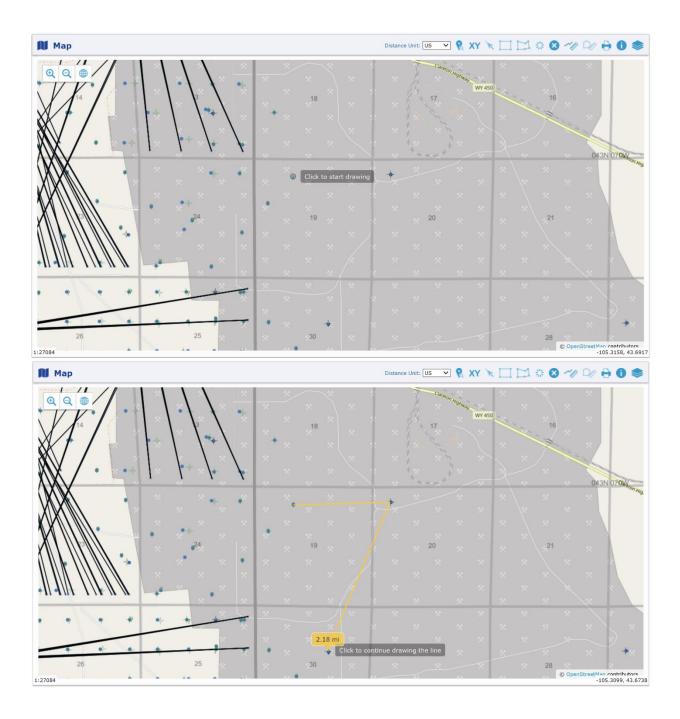

#### To measure a distance or area:

- Click the Measure Distance icon *Measure Area icon*
- If necessary, change the Distance Unit by

• Double-click the left mouse button to end your measurement